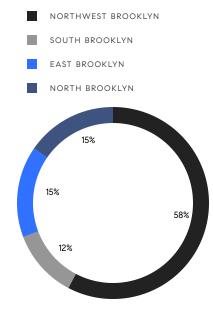

# BROOKLYN WEEKLY LUXURY REPORT



533 PACIFIC STREET

RESIDENTIAL CONTRACTS \$2 MILLION AND UP



26 CONTRACTS SIGNED THIS WEEK

\$87,245,614 TOTAL CONTRACT VOLUME

#### BROOKLYN LUXURY REPORT

CONTRACTS \$2M AND ABOVE MAY 6 - 12, 2024

The Brooklyn luxury real estate market, defined as all properties priced \$2M and above, saw 26 contracts signed this week, made up of 10 condos, 1 co-op, and 15 houses. The previous week saw 18 deals. For more information or data, please reach out to a Compass agent.

### \$3,355,601

### \$2,645,000

AVERAGE ASKING PRICE

MEDIAN ASKING PRICE

\$1,395 AVERAGE PPSF

2%

AVERAGE DISCOUNT

\$87,245,614

TOTAL VOLUME

AVERAGE DAYS ON MARKET

132

Unit PH16S at 1 Grand Army Plaza in Prospect Heights entered contract this week, with a last asking price of \$9,950,000. Built in 2008, this penthouse condo unit spans 3,500 square feet with 4 beds and 3 full b